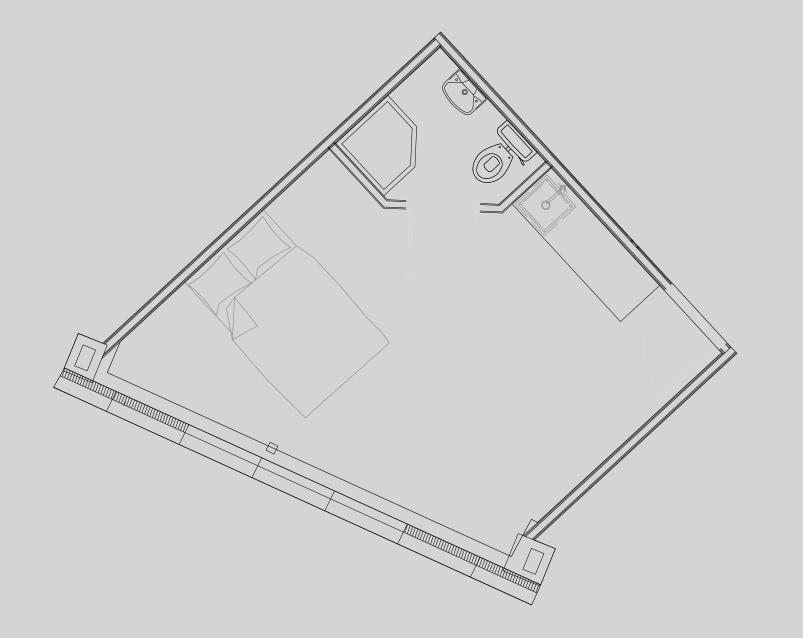

## 90 Princess St

## Apartment 404

Apartment Type: Studio Medium Size (m²): 21m2

\*\*Disclaimer Our property images and details are for reference purposes only. The images (including computer generated images) and details of the properties (and any communal or otherwise available areas) are illustrative, are not guaranteed to be accurate and should be used for guidance purposes only. Individual properties may therefore differ. All images, photographs and dimensions are not intended to be relied upon for, nor to form part of, any contract unless specifically incorporated in writing into the contract. Although we have made every effort to display and detail the properties carefully and in a way which is not misleading to you, we cannot guarantee their accuracy.\*\*