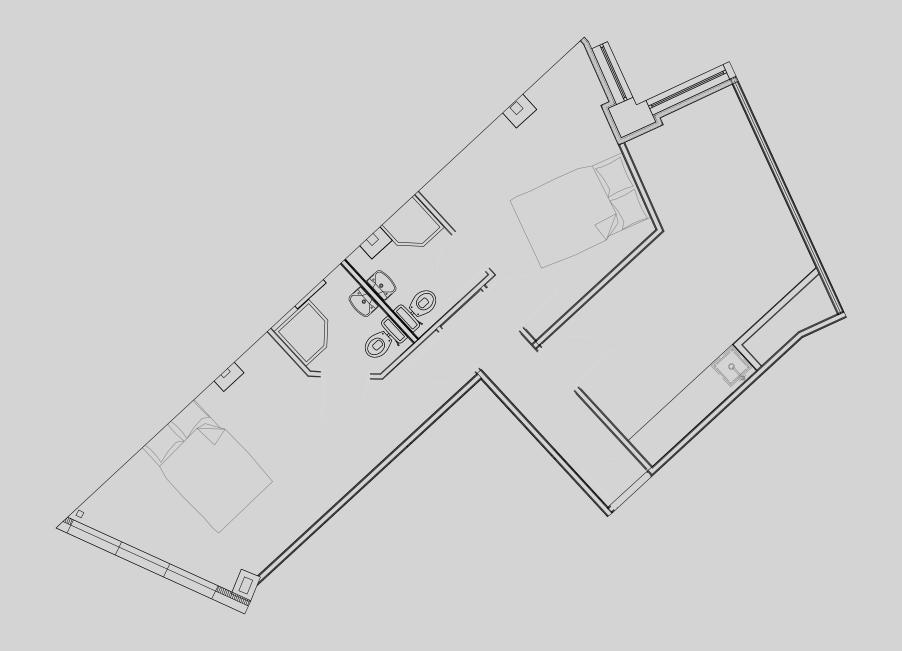

## Apartment 403

Apartment Type: 2 Bed Large Size (m²): 51m2

\*\*Disclaimer Our property images and details are for reference purposes only. The images (including computer generated images) and details of the properties (and any communal or otherwise available areas) are illustrative, are not guaranteed to be accurate and should be used for guidance purposes only. Individual properties may therefore differ. All images, photographs and dimensions are not intended to be relied upon for, nor to form part of, any contract unless specifically incorporated in writing into the contract. Although we have made every effort to display and detail the properties carefully and in a way which is not misleading to you, we cannot guarantee their accuracy.\*\*