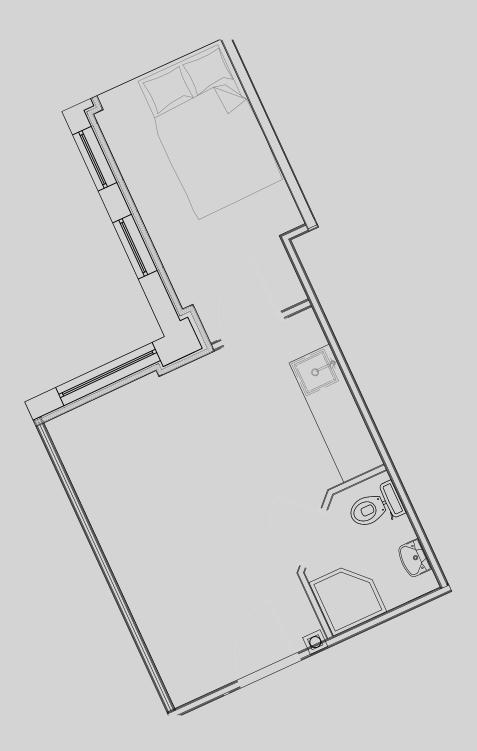

## 90 Princess St

## Apartment 402

Apartment Type: 1 Bed Medium Size (m²): 24m2

\*\*Disclaimer Our property images and details are for reference purposes only. The images (including computer generated images) and details of the properties (and any communal or otherwise available areas) are illustrative, are not guaranteed to be accurate and should be used for guidance purposes only. Individual properties may therefore differ. All images, photographs and dimensions are not intended to be relied upon for, nor to form part of, any contract unless specifically incorporated in writing into the contract. Although we have made every effort to display and detail the properties carefully and in a way which is not misleading to you, we cannot guarantee their accuracy.\*\*