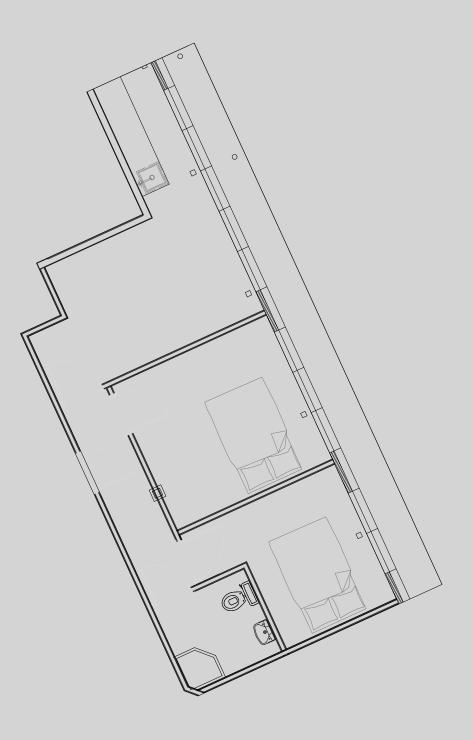

## 90 Princess St

## Apartment 401

Apartment Type: 2 Bed Medium Size (m<sup>2</sup>): 45m2

\*\*Disclaimer Our property images and details are for reference purposes only. The images (including computer generated images) and details of the properties (and any communal or otherwise available areas) are illustrative, are not guaranteed to be accurate and should be used for guidance purposes only. Individual properties may therefore differ. All images, photographs and dimensions are not intended to be relied upon for, nor to form part of, any contract unless specifically incorporated in writing into the contract. Although we have made every effort to display and detail the properties carefully and in a way which is not misleading to you, we cannot guarantee their accuracy.\*\*