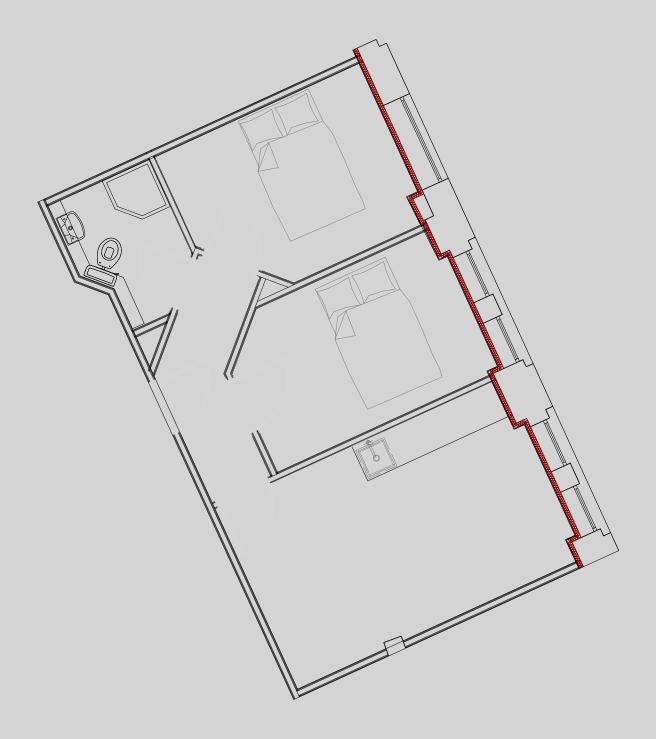

## 90 Princess St

## Apartment 307

Apartment Type: 2 Bed Medium Size (m²): 42m2

\*\*Disclaimer Our property images and details are for reference purposes only. The images (including computer generated images) and details of the properties (and any communal or otherwise available areas) are illustrative, are not guaranteed to be accurate and should be used for guidance purposes only. Individual properties may therefore differ. All images, photographs and dimensions are not intended to be relied upon for, nor to form part of, any contract unless specifically incorporated in writing into the contract. Although we have made every effort to display and detail the properties carefully and in a way which is not misleading to you, we cannot guarantee their accuracy.\*\*