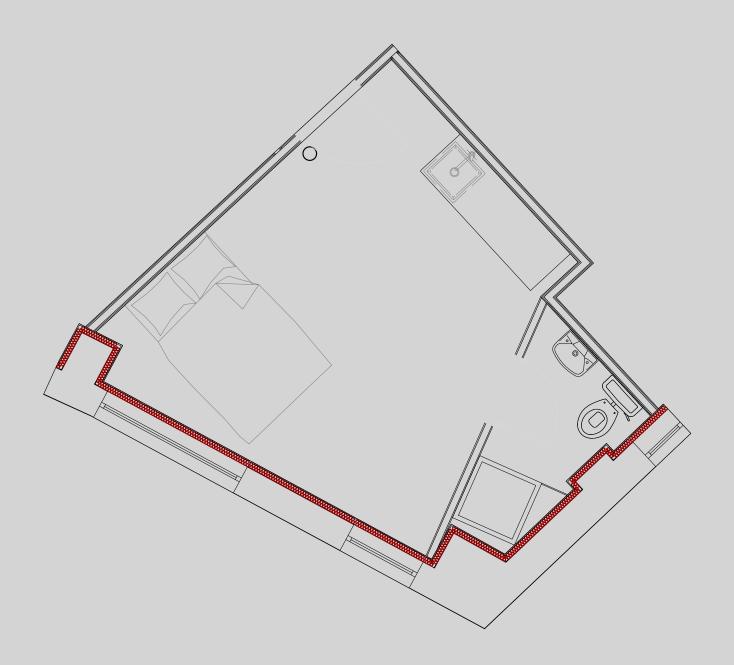

## 90 Princess St

## Apartment 305

Apartment Type: Studio Medium Size (m²): 19m2

\*\*Disclaimer Our property images and details are for reference purposes only. The images (including computer generated images) and details of the properties (and any communal or otherwise available areas) are illustrative, are not guaranteed to be accurate and should be used for guidance purposes only. Individual properties may therefore differ. All images, photographs and dimensions are not intended to be relied upon for, nor to form part of, any contract unless specifically incorporated in writing into the contract. Although we have made every effort to display and detail the properties carefully and in a way which is not misleading to you, we cannot guarantee their accuracy.\*\*