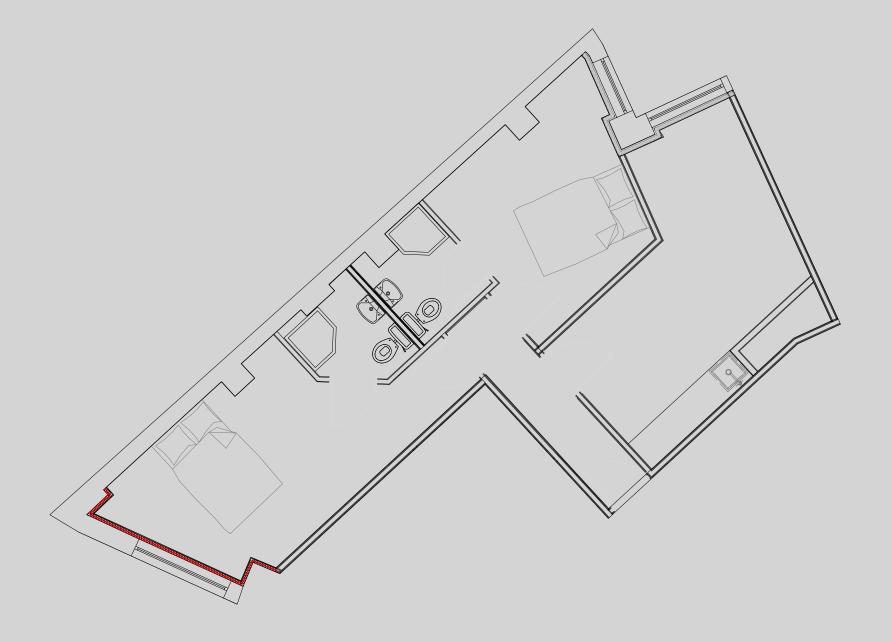

## Apartment 303

Apartment Type: 2 Bed Large Size (m²): 52m2

\*\*Disclaimer Our property images and details are for reference purposes only. The images (including computer generated images) and details of the properties (and any communal or otherwise available areas) are illustrative, are not guaranteed to be accurate and should be used for guidance purposes only. Individual properties may therefore differ. All images, photographs and dimensions are not intended to be relied upon for, nor to form part of, any contract unless specifically incorporated in writing into the contract. Although we have made every effort to display and detail the properties carefully and in a way which is not misleading to you, we cannot guarantee their accuracy.\*\*