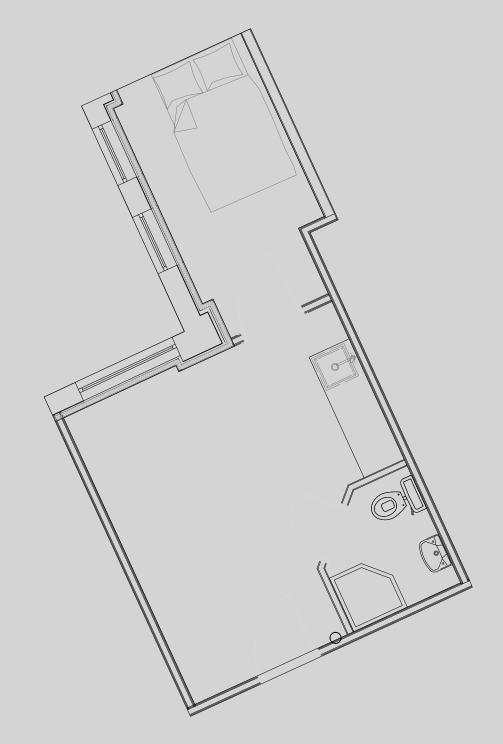

## 90 Princess St

## Apartment 302

Apartment Type: 1 Bed Medium Size (m<sup>2</sup>): 24m2

\*\*Disclaimer Our property images and details are for reference purposes only. The images (including computer generated images) and details of the properties (and any communal or otherwise available areas) are illustrative, are not guaranteed to be accurate and should be used for guidance purposes only. Individual properties may therefore differ. All images, photographs and dimensions are not intended to be relied upon for, nor to form part of, any contract unless specifically incorporated in writing into the contract. Although we have made every effort to display and detail the properties carefully and in a way which is not misleading to you, we cannot guarantee their accuracy.\*\*