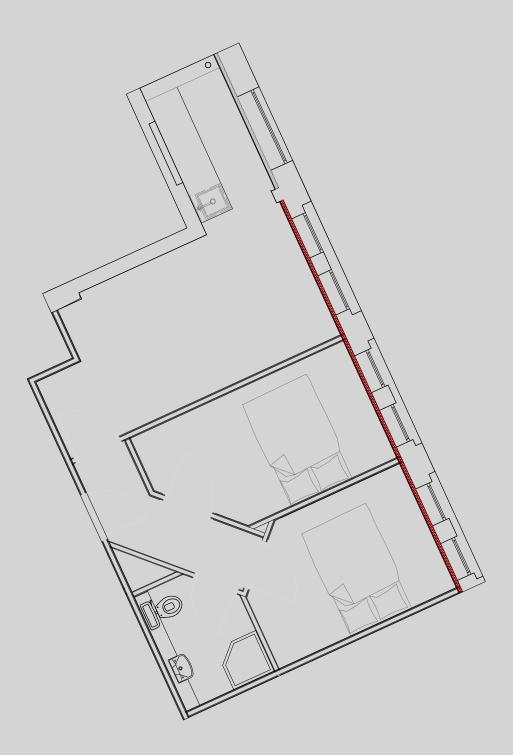

## 90 Princess St

## **Apartment 301**

Apartment Type: 2 Bed Medium Size (m²): 44m2

\*\*Disclaimer Our property images and details are for reference purposes only. The images (including computer generated images) and details of the properties (and any communal or otherwise available areas) are illustrative, are not guaranteed to be accurate and should be used for guidance purposes only. Individual properties may therefore differ. All images, photographs and dimensions are not intended to be relied upon for, nor to form part of, any contract unless specifically incorporated in writing into the contract. Although we have made every effort to display and detail the properties carefully and in a way which is not misleading to you, we cannot guarantee their accuracy.\*\*