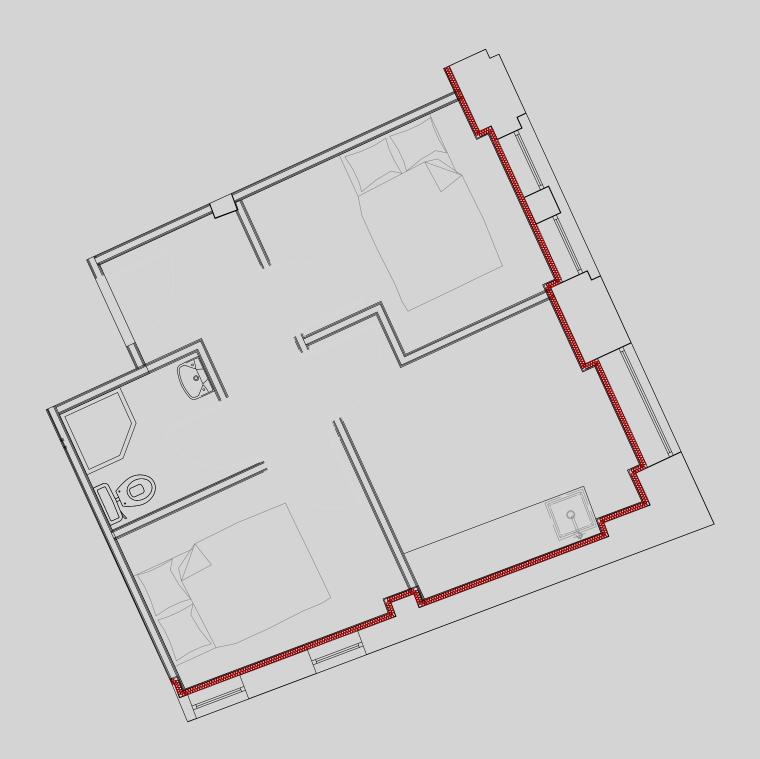

## 90 Princess St

## Apartment 308

Apartment Type: 2 Bed Compact Size (m²): 31m2

\*\*Disclaimer Our property images and details are for reference purposes only. The images (including computer generated images) and details of the properties (and any communal or otherwise available areas) are illustrative, are not guaranteed to be accurate and should be used for guidance purposes only. Individual properties may therefore differ. All images, photographs and dimensions are not intended to be relied upon for, nor to form part of, any contract unless specifically incorporated in writing into the contract. Although we have made every effort to display and detail the properties carefully and in a way which is not misleading to you, we cannot guarantee their accuracy.\*\*