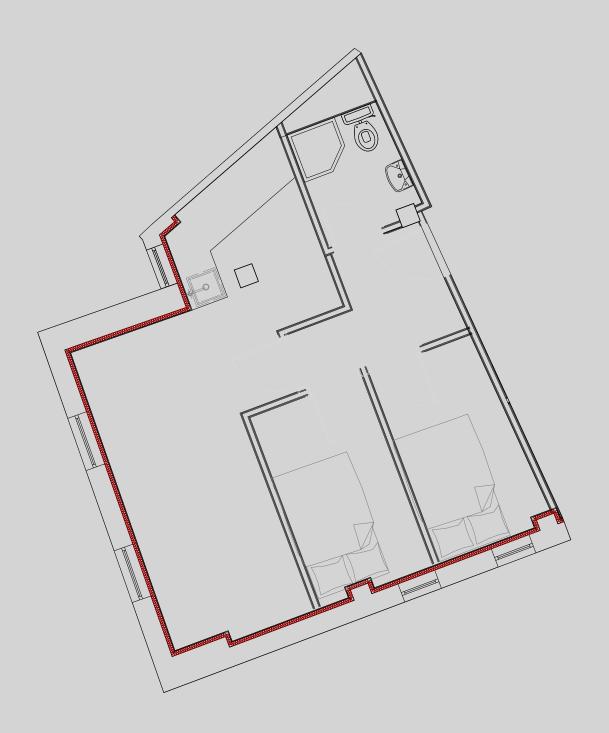

## 90 Princess St

## Apartment 209

Apartment Type: 2 Bed Medium Size (m²): 39m2

\*\*Disclaimer Our property images and details are for reference purposes only. The images (including computer generated images) and details of the properties (and any communal or otherwise available areas) are illustrative, are not guaranteed to be accurate and should be used for guidance purposes only. Individual properties may therefore differ. All images, photographs and dimensions are not intended to be relied upon for, nor to form part of, any contract unless specifically incorporated in writing into the contract. Although we have made every effort to display and detail the properties carefully and in a way which is not misleading to you, we cannot guarantee their accuracy.\*\*