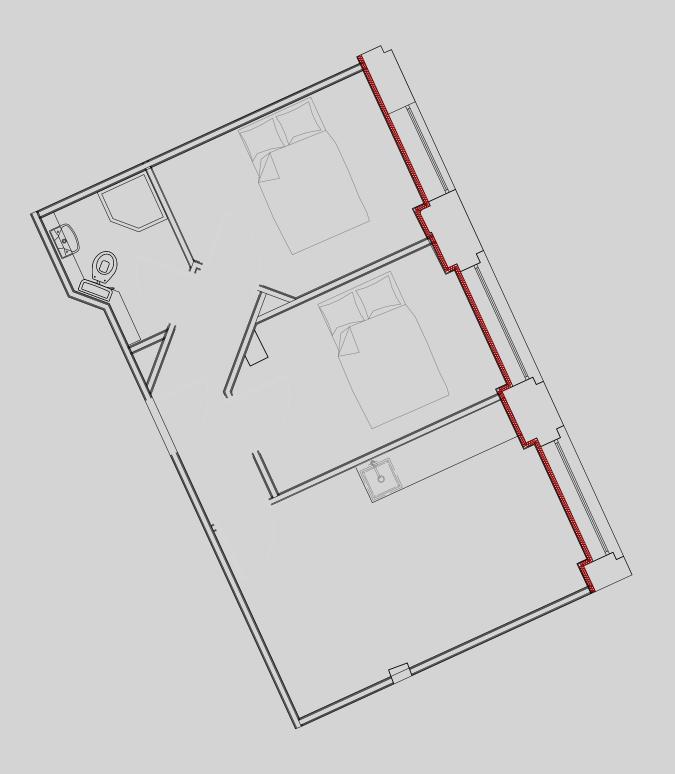

## 90 Princess St

## Apartment 207

Apartment Type: 2 Bed Medium Size (m²): 42m2

\*\*Disclaimer Our property images and details are for reference purposes only. The images (including computer generated images) and details of the properties (and any communal or otherwise available areas) are illustrative, are not guaranteed to be accurate and should be used for guidance purposes only. Individual properties may therefore differ. All images, photographs and dimensions are not intended to be relied upon for, nor to form part of, any contract unless specifically incorporated in writing into the contract. Although we have made every effort to display and detail the properties carefully and in a way which is not misleading to you, we cannot guarantee their accuracy.\*\*