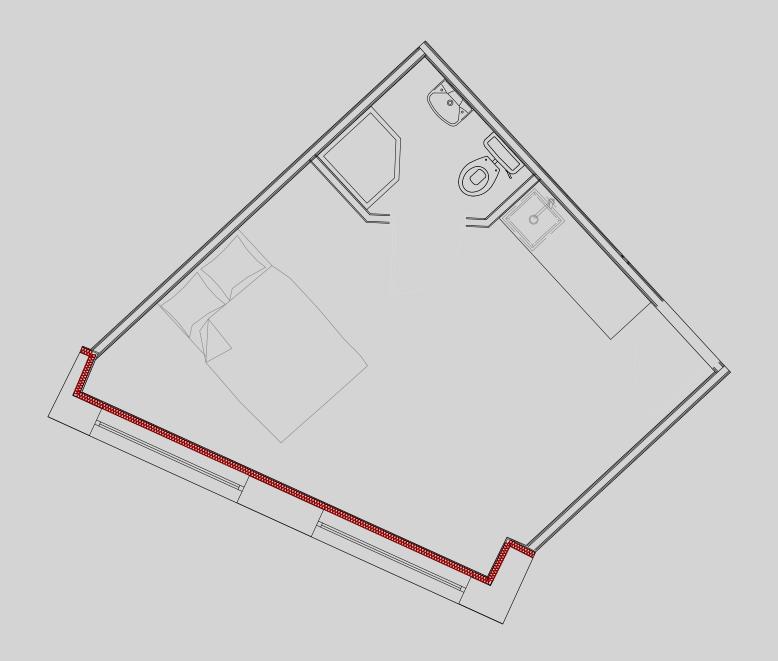

## 90 Princess St

## Apartment 204

Apartment Type: Studio Medium Size (m²): 21m2

\*\*Disclaimer Our property images and details are for reference purposes only. The images (including computer generated images) and details of the properties (and any communal or otherwise available areas) are illustrative, are not guaranteed to be accurate and should be used for guidance purposes only. Individual properties may therefore differ. All images, photographs and dimensions are not intended to be relied upon for, nor to form part of, any contract unless specifically incorporated in writing into the contract. Although we have made every effort to display and detail the properties carefully and in a way which is not misleading to you, we cannot guarantee their accuracy.\*\*