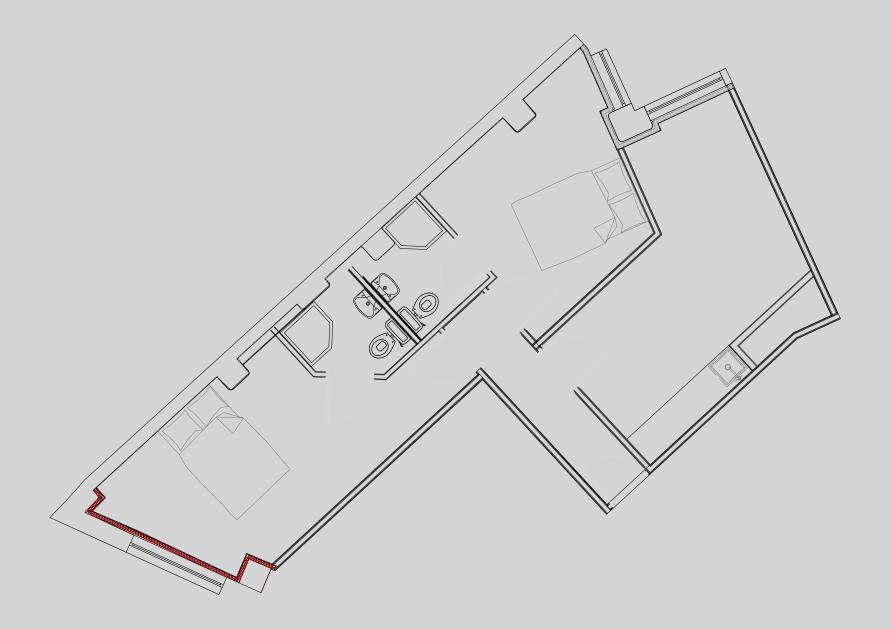

## Apartment 203

Apartment Type: 2 Bed Large Size (m²): 52m2

\*\*Disclaimer Our property images and details are for reference purposes only. The images (including computer generated images) and details of the properties (and any communal or otherwise available areas) are illustrative, are not guaranteed to be accurate and should be used for guidance purposes only. Individual properties may therefore differ. All images, photographs and dimensions are not intended to be relied upon for, nor to form part of, any contract unless specifically incorporated in writing into the contract. Although we have made every effort to display and detail the properties carefully and in a way which is not misleading to you, we cannot guarantee their accuracy.\*\*