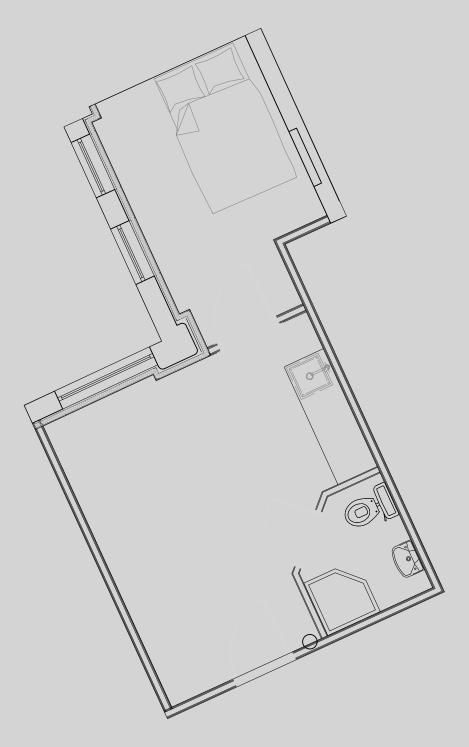

## Apartment 202

Apartment Type: 1 Bed Medium Size (m²): 26m2

\*\*Disclaimer Our property images and details are for reference purposes only. The images (including computer generated images) and details of the properties (and any communal or otherwise available areas) are illustrative, are not guaranteed to be accurate and should be used for guidance purposes only. Individual properties may therefore differ. All images, photographs and dimensions are not intended to be relied upon for, nor to form part of, any contract unless specifically incorporated in writing into the contract. Although we have made every effort to display and detail the properties carefully and in a way which is not misleading to you, we cannot guarantee their accuracy.\*\*