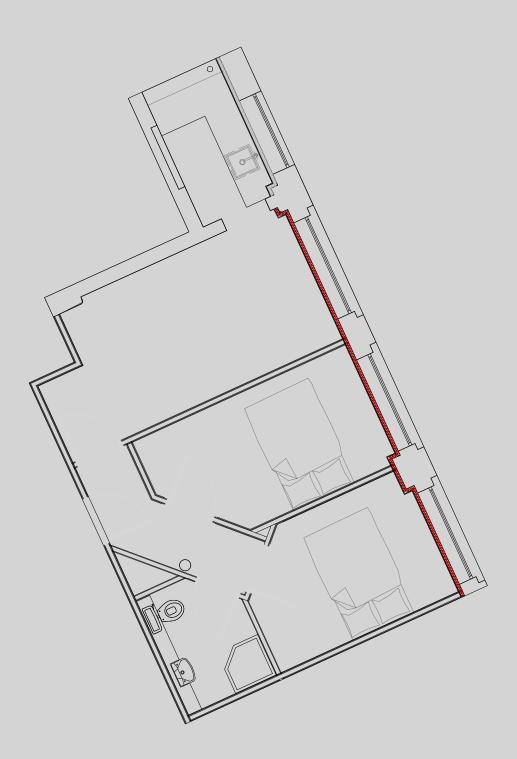

## 90 Princess St

## **Apartment 201**

Apartment Type: 2 Bed Medium Size (m²): 44m2

\*\*Disclaimer Our property images and details are for reference purposes only. The images (including computer generated images) and details of the properties (and any communal or otherwise available areas) are illustrative, are not guaranteed to be accurate and should be used for guidance purposes only. Individual properties may therefore differ. All images, photographs and dimensions are not intended to be relied upon for, nor to form part of, any contract unless specifically incorporated in writing into the contract. Although we have made every effort to display and detail the properties carefully and in a way which is not misleading to you, we cannot guarantee their accuracy.\*\*