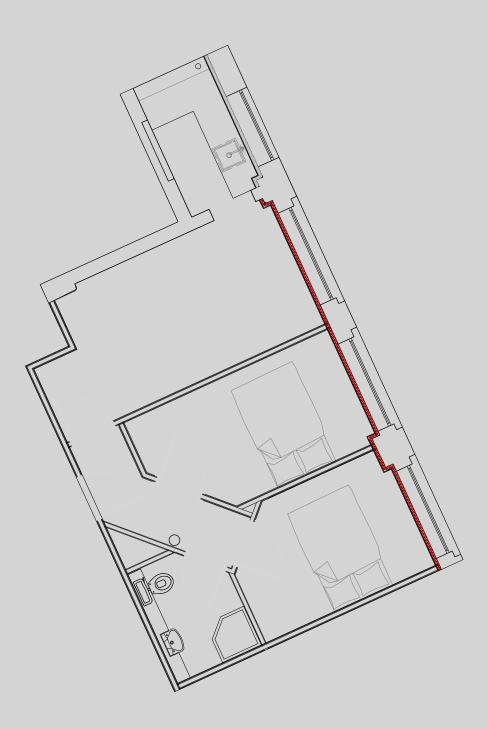

## **Apartment 109**

Apartment Type: 2 Bed Medium Size (m²): 40m2

\*\*Disclaimer Our property images and details are for reference purposes only. The images (including computer generated images) and details of the properties (and any communal or otherwise available areas) are illustrative, are not guaranteed to be accurate and should be used for guidance purposes only. Individual properties may therefore differ. All images, photographs and dimensions are not intended to be relied upon for, nor to form part of, any contract unless specifically incorporated in writing into the contract. Although we have made every effort to display and detail the properties carefully and in a way which is not misleading to you, we cannot guarantee their accuracy.\*\*