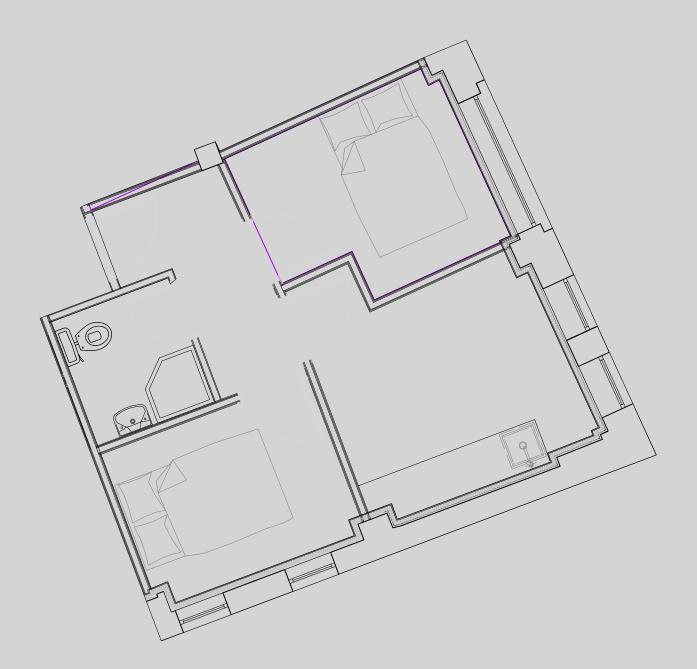

## **Apartment 108**

Apartment Type: 2 Bed Compact Size (m²): 31m2

\*\*Disclaimer Our property images and details are for reference purposes only. The images (including computer generated images) and details of the properties (and any communal or otherwise available areas) are illustrative, are not guaranteed to be accurate and should be used for guidance purposes only. Individual properties may therefore differ. All images, photographs and dimensions are not intended to be relied upon for, nor to form part of, any contract unless specifically incorporated in writing into the contract. Although we have made every effort to display and detail the properties carefully and in a way which is not misleading to you, we cannot guarantee their accuracy.\*\*