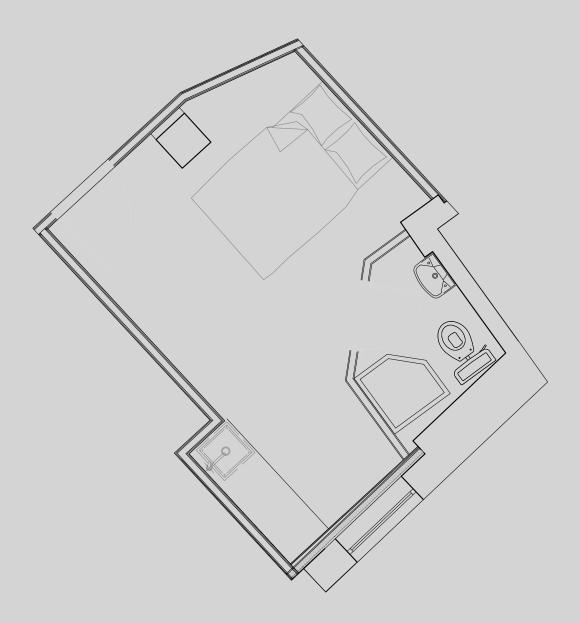

## 90 Princess St

## **Apartment 106**

Apartment Type: Studio Compact Size (m²): 17m2

\*\*Disclaimer Our property images and details are for reference purposes only. The images (including computer generated images) and details of the properties (and any communal or otherwise available areas) are illustrative, are not guaranteed to be accurate and should be used for guidance purposes only. Individual properties may therefore differ. All images, photographs and dimensions are not intended to be relied upon for, nor to form part of, any contract unless specifically incorporated in writing into the contract. Although we have made every effort to display and detail the properties carefully and in a way which is not misleading to you, we cannot guarantee their accuracy.\*\*