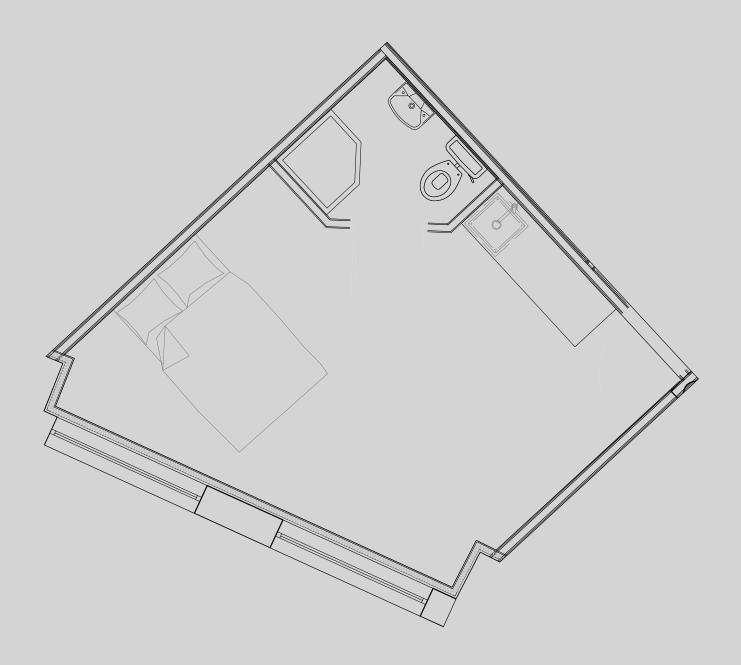

## 90 Princess St

## **Apartment 104**

Apartment Type: Studio Medium Size (m²): 20m2

\*\*Disclaimer Our property images and details are for reference purposes only. The images (including computer generated images) and details of the properties (and any communal or otherwise available areas) are illustrative, are not guaranteed to be accurate and should be used for guidance purposes only. Individual properties may therefore differ. All images, photographs and dimensions are not intended to be relied upon for, nor to form part of, any contract unless specifically incorporated in writing into the contract. Although we have made every effort to display and detail the properties carefully and in a way which is not misleading to you, we cannot guarantee their accuracy.\*\*