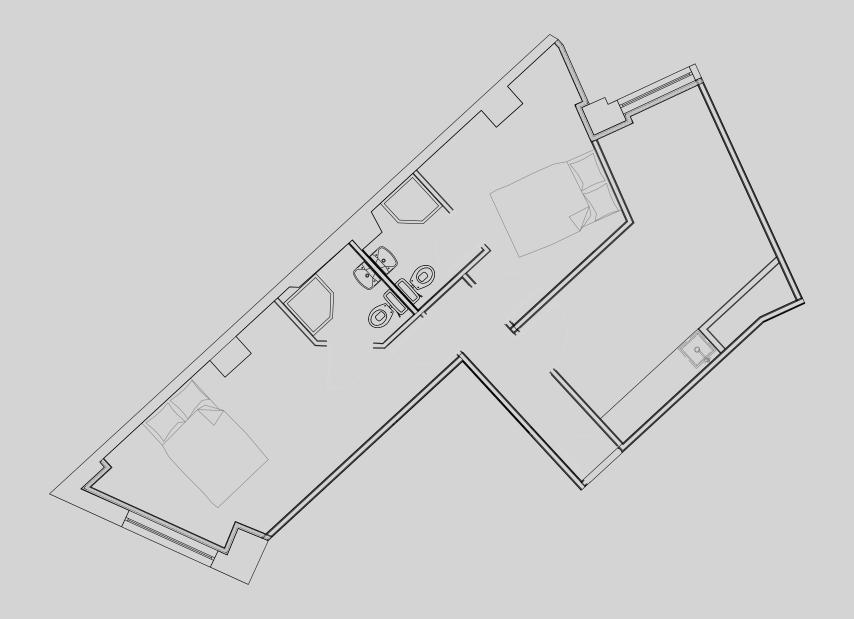

## Apartment 103

Apartment Type: 2 Bed Large Size (m²): 51m2

\*\*Disclaimer Our property images and details are for reference purposes only. The images (including computer generated images) and details of the properties (and any communal or otherwise available areas) are illustrative, are not guaranteed to be accurate and should be used for guidance purposes only. Individual properties may therefore differ. All images, photographs and dimensions are not intended to be relied upon for, nor to form part of, any contract unless specifically incorporated in writing into the contract. Although we have made every effort to display and detail the properties carefully and in a way which is not misleading to you, we cannot guarantee their accuracy.\*\*