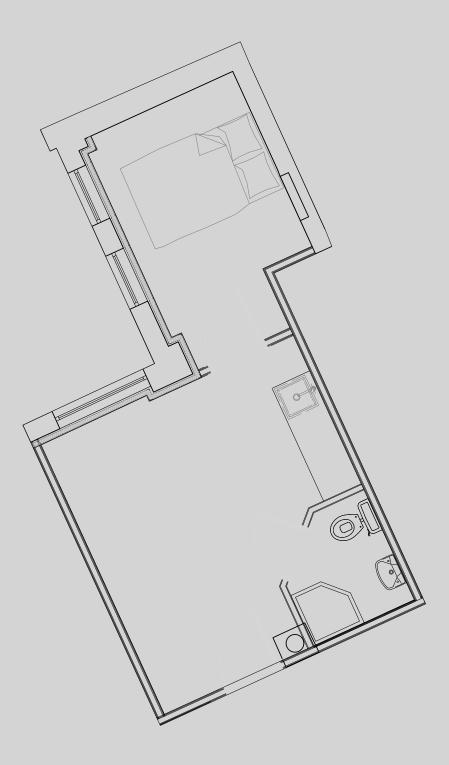

## 90 Princess St

## Apartment 102

Apartment Type: 1 Bed Medium Size (m²): 26m2

\*\*Disclaimer Our property images and details are for reference purposes only. The images (including computer generated images) and details of the properties (and any communal or otherwise available areas) are illustrative, are not guaranteed to be accurate and should be used for guidance purposes only. Individual properties may therefore differ. All images, photographs and dimensions are not intended to be relied upon for, nor to form part of, any contract unless specifically incorporated in writing into the contract. Although we have made every effort to display and detail the properties carefully and in a way which is not misleading to you, we cannot guarantee their accuracy.\*\*