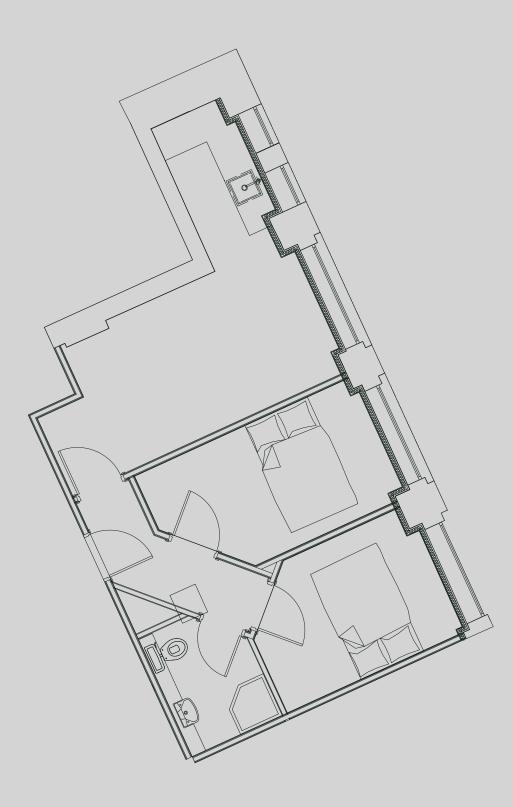

## 90 Princess St

## **Apartment 101**

Apartment Type: 2 Bed Medium Size (m²): 42m2

\*\*Disclaimer Our property images and details are for reference purposes only. The images (including computer generated images) and details of the properties (and any communal or otherwise available areas) are illustrative, are not guaranteed to be accurate and should be used for guidance purposes only. Individual properties may therefore differ. All images, photographs and dimensions are not intended to be relied upon for, nor to form part of, any contract unless specifically incorporated in writing into the contract. Although we have made every effort to display and detail the properties carefully and in a way which is not misleading to you, we cannot guarantee their accuracy.\*\*