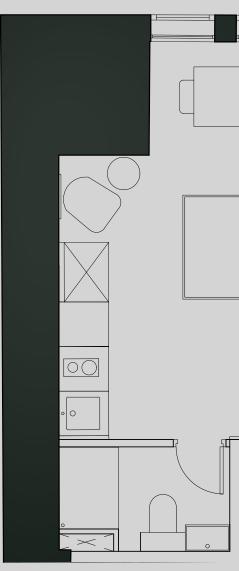

## 115 Princess St

## Apartment 406

Apartment Type: Medium Studio Size (m<sup>2</sup>): 22

\*\*Disclaimer Our property images and details are for reference purposes only. The images (including computer generated images) and details of the properties (and any communal or otherwise available areas) are illustrative, are not guaranteed to be accurate and should be used for guidance purposes only. Individual properties may therefore differ. All images, photographs and dimensions are not intended to be relied upon for, nor to form part of, any contract unless specifically incorporated in writing into the contract. Although we have made every effort to display and detail the properties carefully and in a way which is not misleading to you, we cannot guarantee their accuracy.\*\*