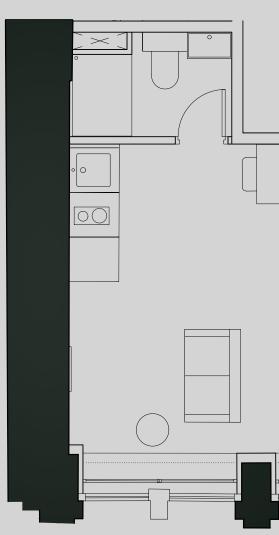

## 115 Princess St

## Apartment 405

Apartment Type: Large Studio Size (m²): 26

\*\*Disclaimer Our property images and details are for reference purposes only. The images (including computer generated images) and details of the properties (and any communal or otherwise available areas) are illustrative, are not guaranteed to be accurate and should be used for guidance purposes only. Individual properties may therefore differ. All images, photographs and dimensions are not intended to be relied upon for, nor to form part of, any contract unless specifically incorporated in writing into the contract. Although we have made every effort to display and detail the properties carefully and in a way which is not misleading to you, we cannot guarantee their accuracy.\*\*