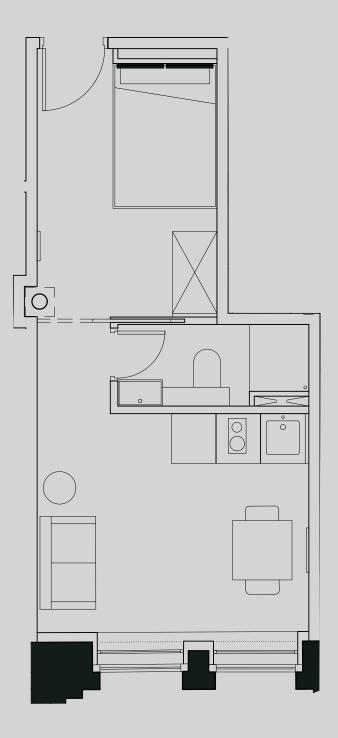

## 115 Princess St

## Apartment 404

Apartment Type: Medium 1 Bed Size (m²): 25

\*\*Disclaimer Our property images and details are for reference purposes only. The images (including computer generated images) and details of the properties (and any communal or otherwise available areas) are illustrative, are not guaranteed to be accurate and should be used for guidance purposes only. Individual properties may therefore differ. All images, photographs and dimensions are not intended to be relied upon for, nor to form part of, any contract unless specifically incorporated in writing into the contract. Although we have made every effort to display and detail the properties carefully and in a way which is not misleading to you, we cannot guarantee their accuracy.\*\*