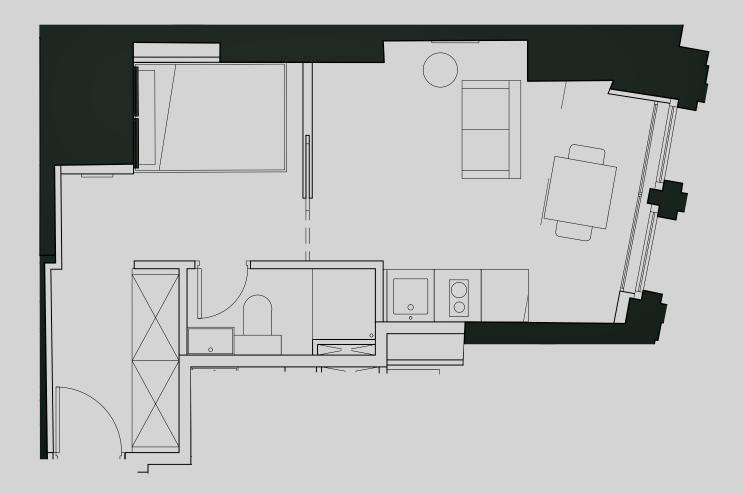

## 115 Princess St

## Apartment 401

Apartment Type: Medium 1 Bed Size (m<sup>2</sup>): 28

\*\*Disclaimer Our property images and details are for reference purposes only. The images (including computer generated images) and details of the properties (and any communal or otherwise available areas) are illustrative, are not guaranteed to be accurate and should be used for guidance purposes only. Individual properties may therefore differ. All images, photographs and dimensions are not intended to be relied upon for, nor to form part of, any contract unless specifically incorporated in writing into the contract. Although we have made every effort to display and detail the properties carefully and in a way which is not misleading to you, we cannot guarantee their accuracy.\*\*