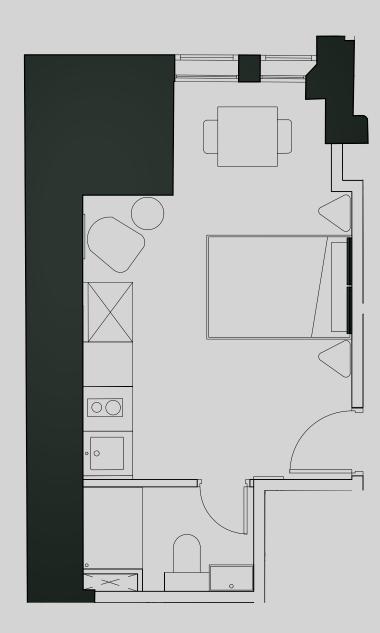

## 115 Princess St

## Apartment 306

Apartment Type: Medium Studio Size (m²): 22

\*\*Disclaimer Our property images and details are for reference purposes only. The images (including computer generated images) and details of the properties (and any communal or otherwise available areas) are illustrative, are not guaranteed to be accurate and should be used for guidance purposes only. Individual properties may therefore differ. All images, photographs and dimensions are not intended to be relied upon for, nor to form part of, any contract unless specifically incorporated in writing into the contract. Although we have made every effort to display and detail the properties carefully and in a way which is not misleading to you, we cannot guarantee their accuracy.\*\*