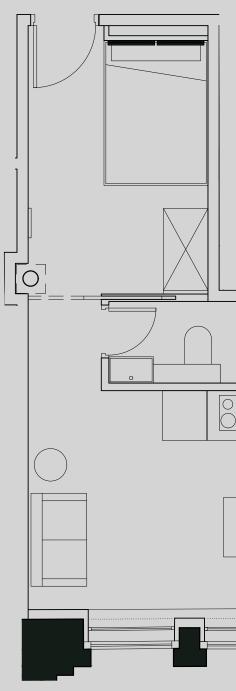

## 115 Princess St

## Apartment 304

Apartment Type: Medium 1 Bed Size (m<sup>2</sup>): 26

\*\*Disclaimer Our property images and details are for reference purposes only. The images (including computer generated images) and details of the properties (and any communal or otherwise available areas) are illustrative, are not guaranteed to be accurate and should be used for guidance purposes only. Individual properties may therefore differ. All images, photographs and dimensions are not intended to be relied upon for, nor to form part of, any contract unless specifically incorporated in writing into the contract. Although we have made every effort to display and detail the properties carefully and in a way which is not misleading to you, we cannot guarantee their accuracy.\*\*