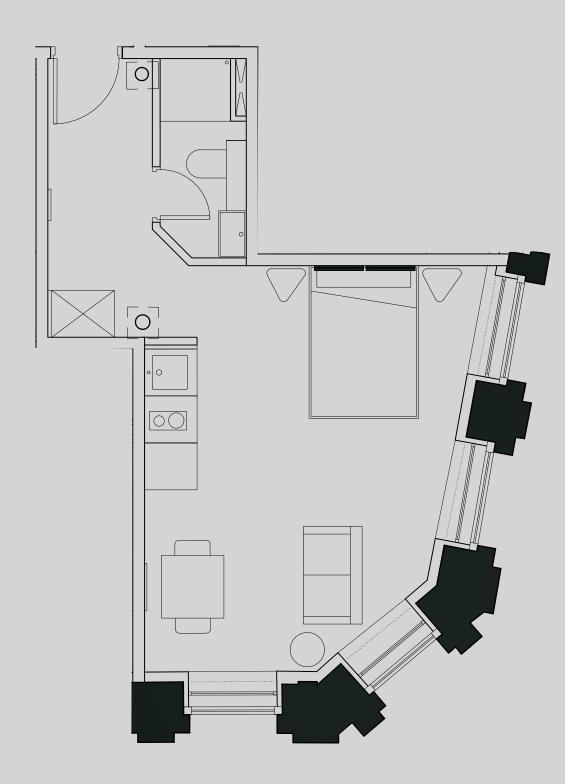

## 115 Princess St

## Apartment 303

Apartment Type: Large Studio Size (m²): 30

\*\*Disclaimer Our property images and details are for reference purposes only. The images (including computer generated images) and details of the properties (and any communal or otherwise available areas) are illustrative, are not guaranteed to be accurate and should be used for guidance purposes only. Individual properties may therefore differ. All images, photographs and dimensions are not intended to be relied upon for, nor to form part of, any contract unless specifically incorporated in writing into the contract. Although we have made every effort to display and detail the properties carefully and in a way which is not misleading to you, we cannot guarantee their accuracy.\*\*