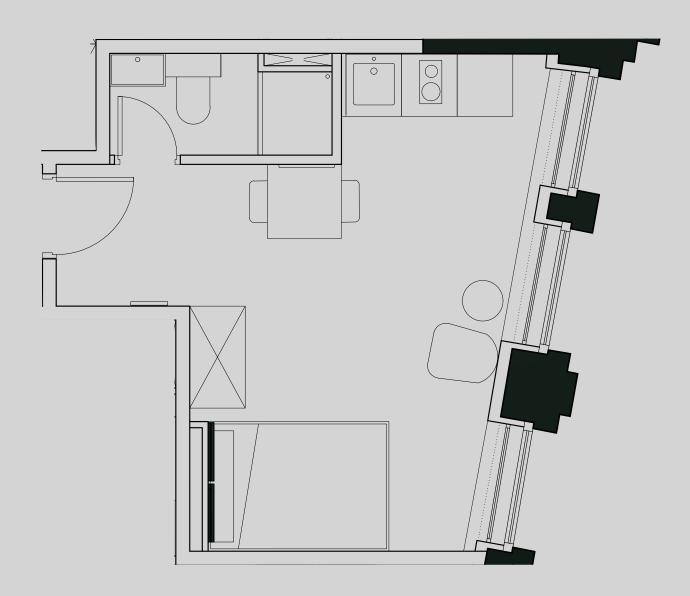

## Apartment 302

Apartment Type: Medium Studio Size (m²): 24

\*\*Disclaimer Our property images and details are for reference purposes only. The images (including computer generated images) and details of the properties (and any communal or otherwise available areas) are illustrative, are not guaranteed to be accurate and should be used for guidance purposes only. Individual properties may therefore differ. All images, photographs and dimensions are not intended to be relied upon for, nor to form part of, any contract unless specifically incorporated in writing into the contract. Although we have made every effort to display and detail the properties carefully and in a way which is not misleading to you, we cannot guarantee their accuracy.\*\*