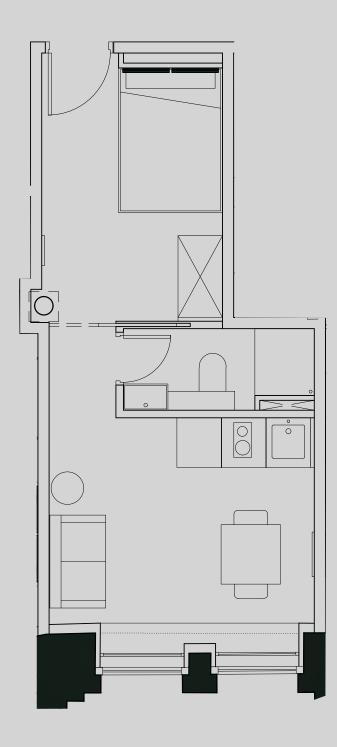

## 115 Princess St

## Apartment 204

Apartment Type: Medium 1 Bed Size (m²): 26

\*\*Disclaimer Our property images and details are for reference purposes only. The images (including computer generated images) and details of the properties (and any communal or otherwise available areas) are illustrative, are not guaranteed to be accurate and should be used for guidance purposes only. Individual properties may therefore differ. All images, photographs and dimensions are not intended to be relied upon for, nor to form part of, any contract unless specifically incorporated in writing into the contract. Although we have made every effort to display and detail the properties carefully and in a way which is not misleading to you, we cannot guarantee their accuracy.\*\*