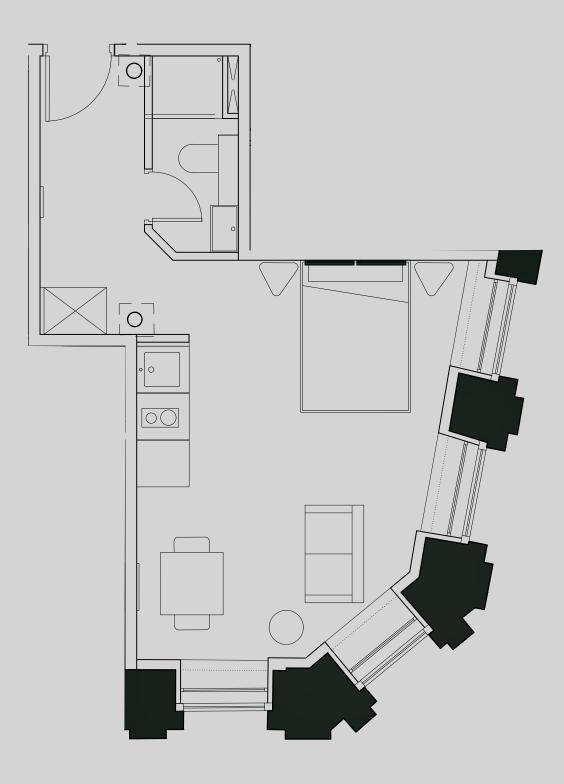

## 115 Princess St

## Apartment 203

Apartment Type: Large Studio Size (m²): 30

\*\*Disclaimer Our property images and details are for reference purposes only. The images (including computer generated images) and details of the properties (and any communal or otherwise available areas) are illustrative, are not guaranteed to be accurate and should be used for guidance purposes only. Individual properties may therefore differ. All images, photographs and dimensions are not intended to be relied upon for, nor to form part of, any contract unless specifically incorporated in writing into the contract. Although we have made every effort to display and detail the properties carefully and in a way which is not misleading to you, we cannot guarantee their accuracy.\*\*