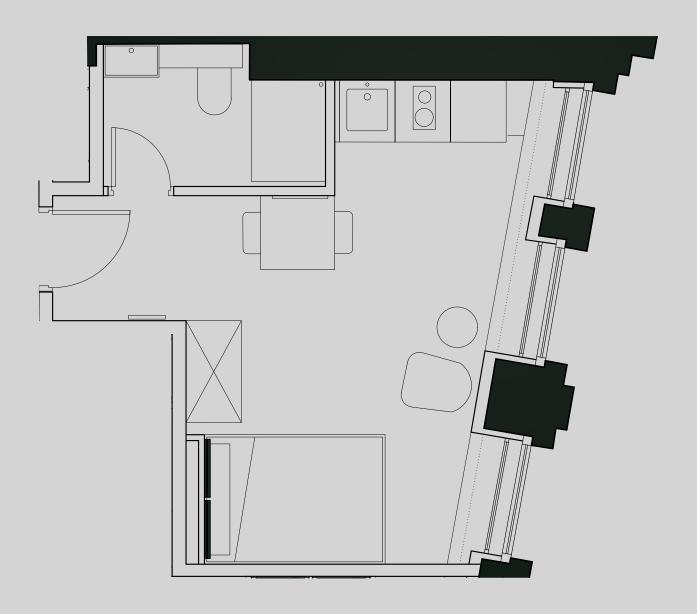

## 115 Princess St

## Apartment 202

Apartment Type: Medium Studio Size (m²): 23

\*\*Disclaimer Our property images and details are for reference purposes only. The images (including computer generated images) and details of the properties (and any communal or otherwise available areas) are illustrative, are not guaranteed to be accurate and should be used for guidance purposes only. Individual properties may therefore differ. All images, photographs and dimensions are not intended to be relied upon for, nor to form part of, any contract unless specifically incorporated in writing into the contract. Although we have made every effort to display and detail the properties carefully and in a way which is not misleading to you, we cannot guarantee their accuracy.\*\*