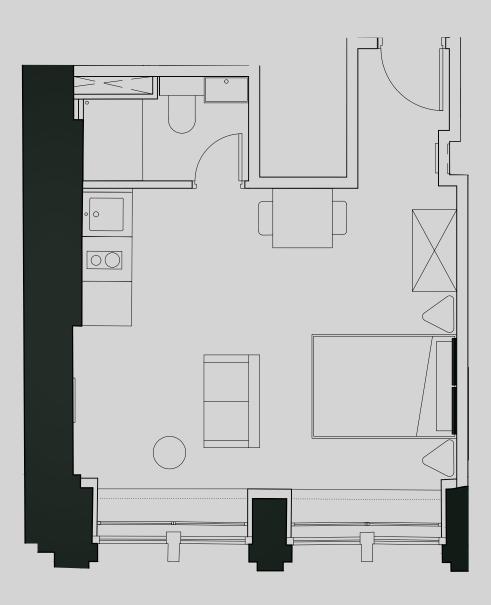

## 115 Princess St

## **Apartment 105**

Apartment Type: Large Studio Size (m²): 29

\*\*Disclaimer Our property images and details are for reference purposes only. The images (including computer generated images) and details of the properties (and any communal or otherwise available areas) are illustrative, are not guaranteed to be accurate and should be used for guidance purposes only. Individual properties may therefore differ. All images, photographs and dimensions are not intended to be relied upon for, nor to form part of, any contract unless specifically incorporated in writing into the contract. Although we have made every effort to display and detail the properties carefully and in a way which is not misleading to you, we cannot guarantee their accuracy.\*\*