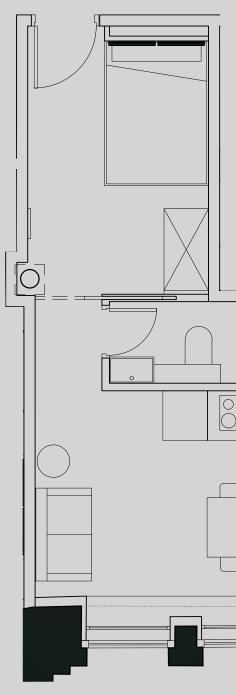

## 115 Princess St

## Apartment 104

Apartment Type: Medium 1 Bed Size (m<sup>2</sup>): 26

\*\*Disclaimer Our property images and details are for reference purposes only. The images (including computer generated images) and details of the properties (and any communal or otherwise available areas) are illustrative, are not guaranteed to be accurate and should be used for guidance purposes only. Individual properties may therefore differ. All images, photographs and dimensions are not intended to be relied upon for, nor to form part of, any contract unless specifically incorporated in writing into the contract. Although we have made every effort to display and detail the properties carefully and in a way which is not misleading to you, we cannot guarantee their accuracy.\*\*