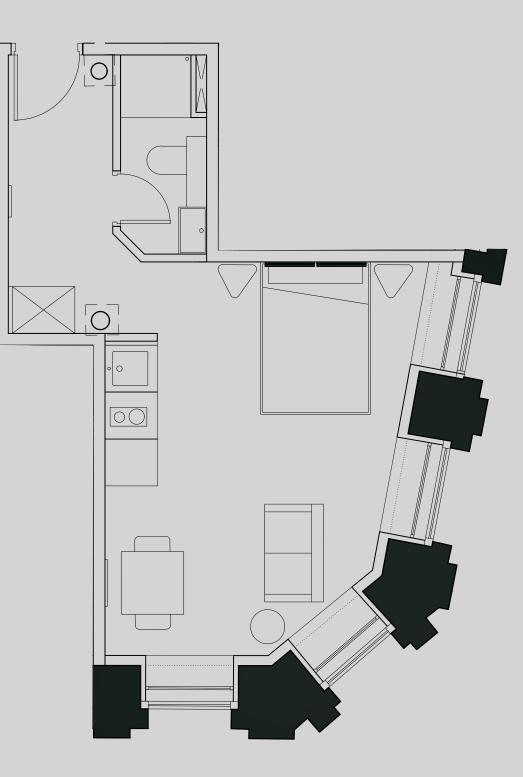

## 115 Princess St

## Apartment 103

Apartment Type: Large Studio Size (m²): 29

\*\*Disclaimer Our property images and details are for reference purposes only. The images (including computer generated images) and details of the properties (and any communal or otherwise available areas) are illustrative, are not guaranteed to be accurate and should be used for guidance purposes only. Individual properties may therefore differ. All images, photographs and dimensions are not intended to be relied upon for, nor to form part of, any contract unless specifically incorporated in writing into the contract. Although we have made every effort to display and detail the properties carefully and in a way which is not misleading to you, we cannot guarantee their accuracy.\*\*