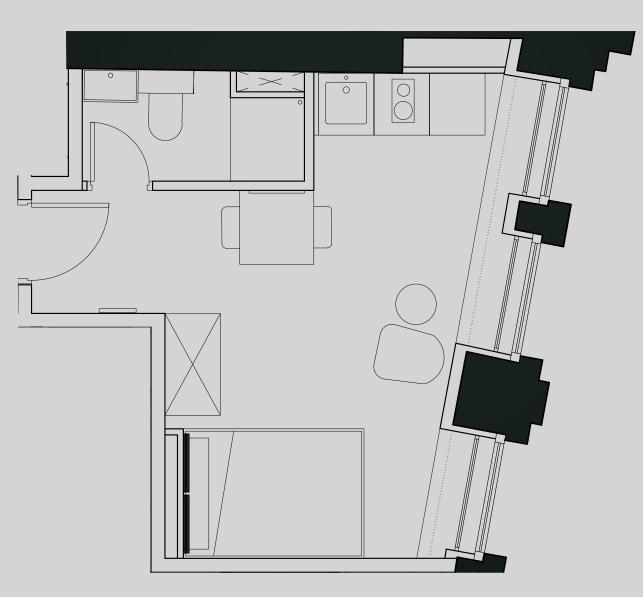

## 115 Princess St

## Apartment 102

Apartment Type: Medium Studio Size (m<sup>2</sup>): 22

\*\*Disclaimer Our property images and details are for reference purposes only. The images (including computer generated images) and details of the properties (and any communal or otherwise available areas) are illustrative, are not guaranteed to be accurate and should be used for guidance purposes only. Individual properties may therefore differ. All images, photographs and dimensions are not intended to be relied upon for, nor to form part of, any contract unless specifically incorporated in writing into the contract. Although we have made every effort to display and detail the properties carefully and in a way which is not misleading to you, we cannot guarantee their accuracy.\*\*