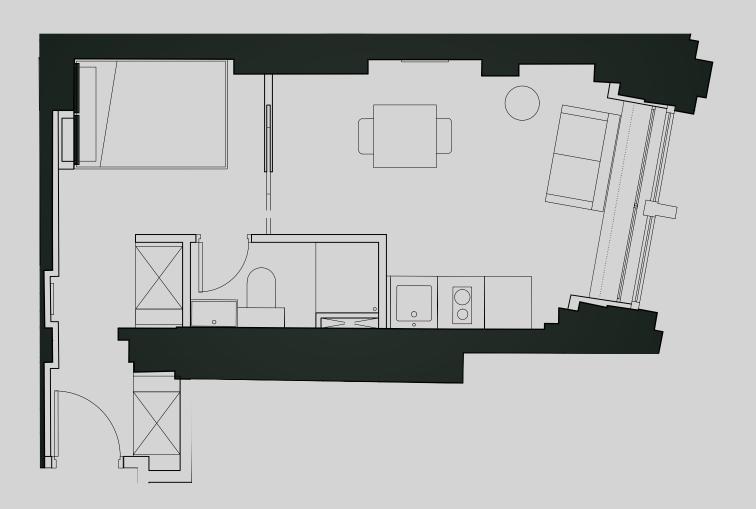

## 115 Princess St

## **Apartment 101**

Apartment Type: Medium 1 Bed Size (m²): 25

\*\*Disclaimer Our property images and details are for reference purposes only. The images (including computer generated images) and details of the properties (and any communal or otherwise available areas) are illustrative, are not guaranteed to be accurate and should be used for guidance purposes only. Individual properties may therefore differ. All images, photographs and dimensions are not intended to be relied upon for, nor to form part of, any contract unless specifically incorporated in writing into the contract. Although we have made every effort to display and detail the properties carefully and in a way which is not misleading to you, we cannot guarantee their accuracy.\*\*